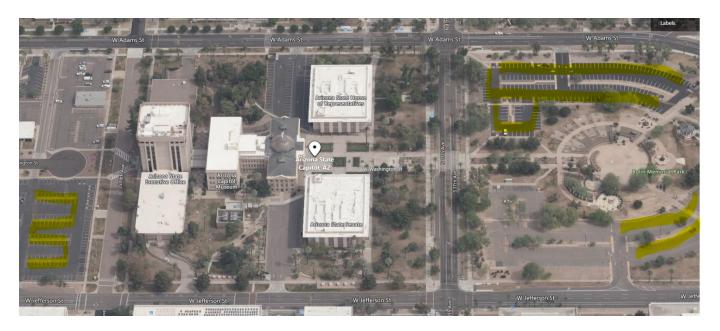

## Wesley Bolin Memorial Plaza, 1700 W Washington St, Phoenix, AZ 85007

Cancer Action Day will be held at Wesley Bolin Memorial Plaza. Parking is available directly next to Wesley Bolin Plaza on the south side of Adams Street. If that lot is full there is additional free parking at 19<sup>th</sup> Avenue and Jefferson Street located just behind the Executive Tower. Parking is highlighted in yellow in map below.